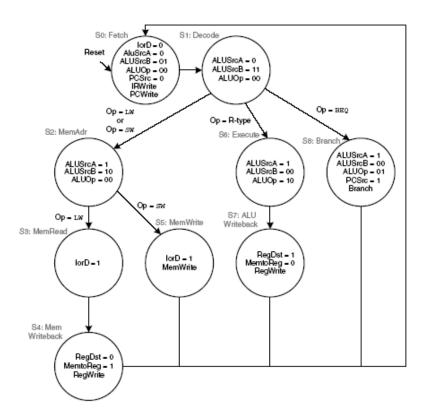

Figure 7.27 Complete multicycle MIPS processor

Figure 7.39 Complete multicycle control FSM

Figure 7.27 Complete multicycle MIPS processor

Figure 7.39 Complete multicycle control FSM