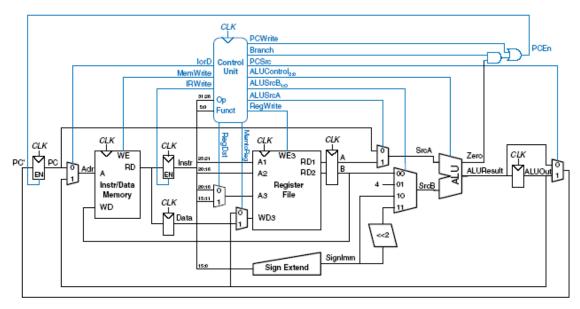

Figure 7.27 Complete multicycle MIPS processor

Figure 7.39 Complete multicycle control FSM

Figure 7.27 Complete multicycle MIPS processor

Figure 7.39 Complete multicycle control FSM