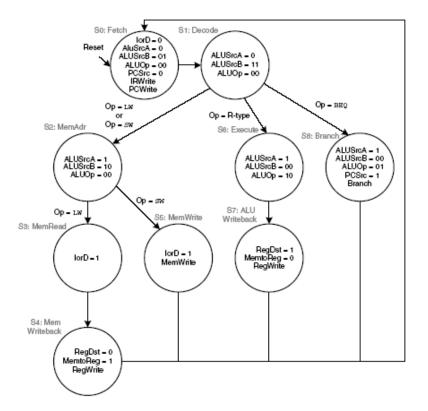

Figure 7.27 Complete multicycle MIPS processor

Figure 7.39 Complete multicycle control FSM

Figure 7.27 Complete multicycle MIPS processor

Figure 7.39 Complete multicycle control FSM