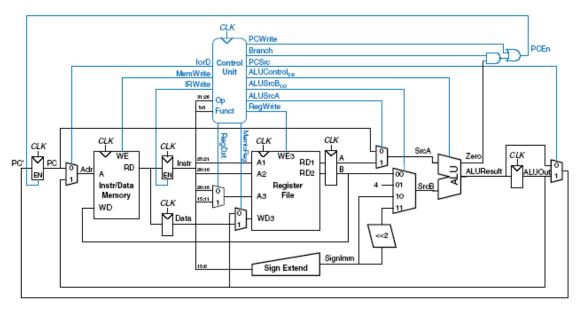

Figure 7.27 Complete multicycle MIPS processor

Figure 7.39 Complete multicycle control FSM

Figure 7.27 Complete multicycle MIPS processor

Figure 7.39 Complete multicycle control FSM